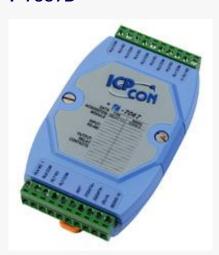

### I-7067D

## 7 Channel Relay Output Module with LED Display

# I-7067D (with display)

### **Features**

I-7067D is intelligently designed to provide signal conditioning system monitoring and safe value settings. I-7067D is a cost-effective solution for a wide range of valuable industrial control signals and systems. The DCON utility can help users to configure and test I-7067D Relay Output module. Plenty of library functions and demo programs are provided to let users develop programs easily under Windows, Linux and DOS operating systems. The communication interface is modbus protocol via RS-485. Users may mount the modules on a DIN rail, panel or wall. Modules have a screw-terminal block to connect to the signals.